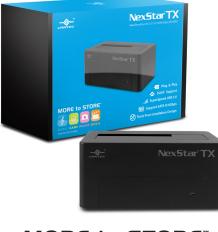

## Introduction:

The NST-D328S3-BK USB 3.0 Hard Drive Dock is a simple and economically design unit that will let you easily connect any Standard SATA 2.5"/3.5" HDD/SSD/Hybrid Drive with your computer. Integrated with the latest USB 3.0 technology and USAP support, this dock can help speed up file copy and swapping of bare drives for unlimited storage. Simply insert any 2.5" or 3.5" SATA I/II/III drive into the Hard Drive Dock and you are ready to work. The TX series USB 3.0 Hard Drive Dock is the perfect solution to access any SATA drives in seconds.

## Package Contents:

- > NexStar® TX USB 3.0 HDD Dock
- > USB 3.0 cable
- > External power supply
- > Quick Install Guide