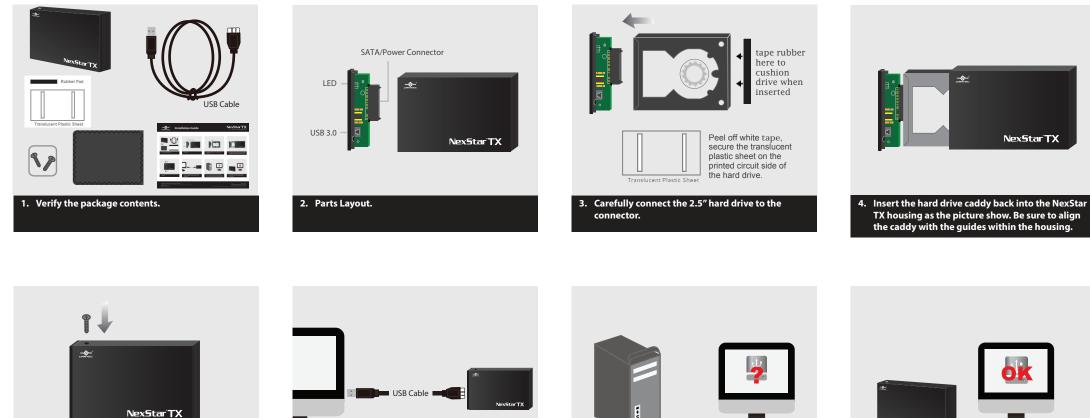

## **Installation Guide**

NexStar<sup>®</sup>TX Enclosure for 2.5" 7/9.5mm SATA 6Gbps SSD/HDD

5. Secure the caddy to the housing using the screws provided.

6. Connect the USB cable. (Power will be drawn from the USB port and provide power to the hard drive)