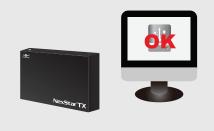

7A. If you install a new drive, proceed with the necessary setup procedure to initialize, partition and format the new hard drive using the OS tool.

7B. If you install a drive with exsiting data, you should be able to use the OS file manager to see your data.