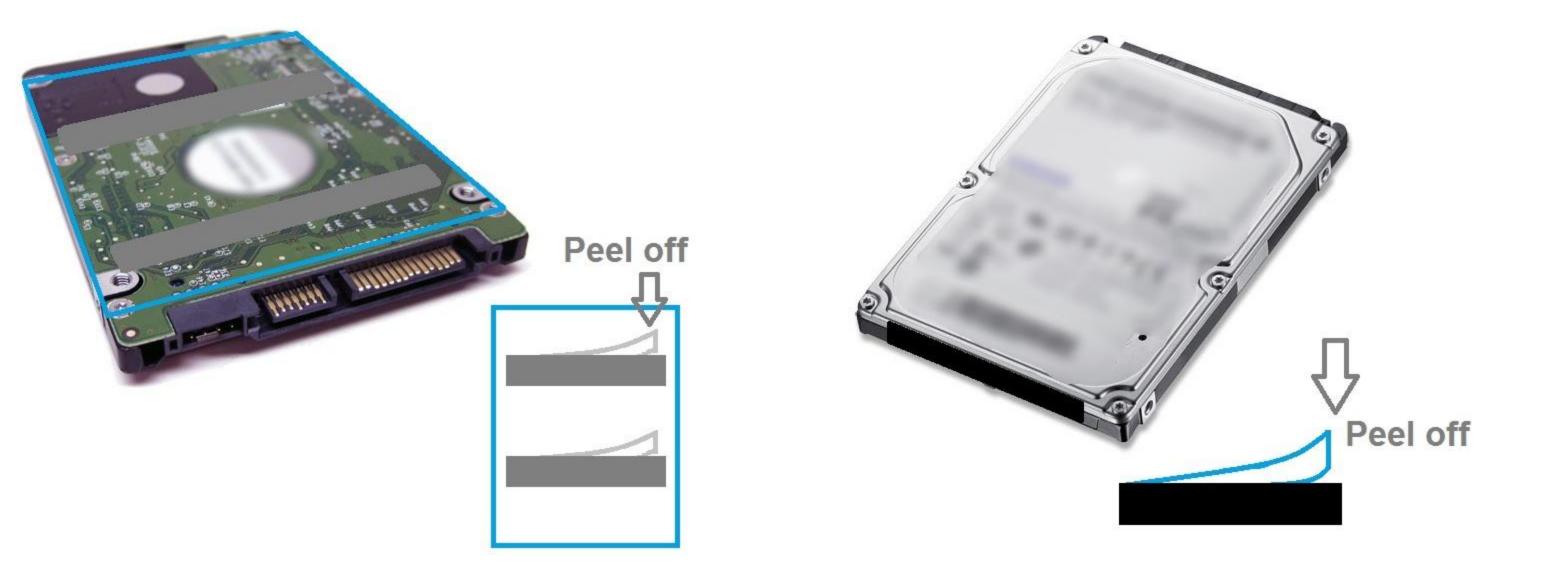

the housing using the screws provided.



6. Connect the USB cable. (Power will be drawn from the USB port and provide power to the hard drive)

7A. If you install a new drive, proceed with the necessary setup procedure to initialize, partition and format the new hard drive using the OS tool.



7B. If you install a drive with exsiting data, you should be able to use the OS file manager to see your data.

Information in this document is subject to change without notice. Reproduction of these materials in any manner whatsoever without written permission is strictly forbidden.

Printed in China Printed on Recycled Paper.

v1.01 NST-228S3-BK www.vantecusa.com

Copyright © 2016 Vantec Thermal Technologies. All Right Reserved. | All Registered Trademarks Belong To Their Respective Companies.