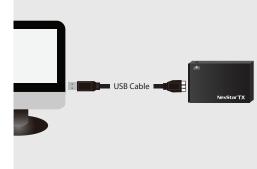

## **Installation Guide**

NexStar<sup>®</sup>TX Enclosure for 2.5" 7/9.5mm SATA 6Gbps SSD/HDD

5. Secure the caddy to the housing using the screws provided.

6. Connect the USB cable. (Power will be drawn from the USB port and provide power to the hard drive)